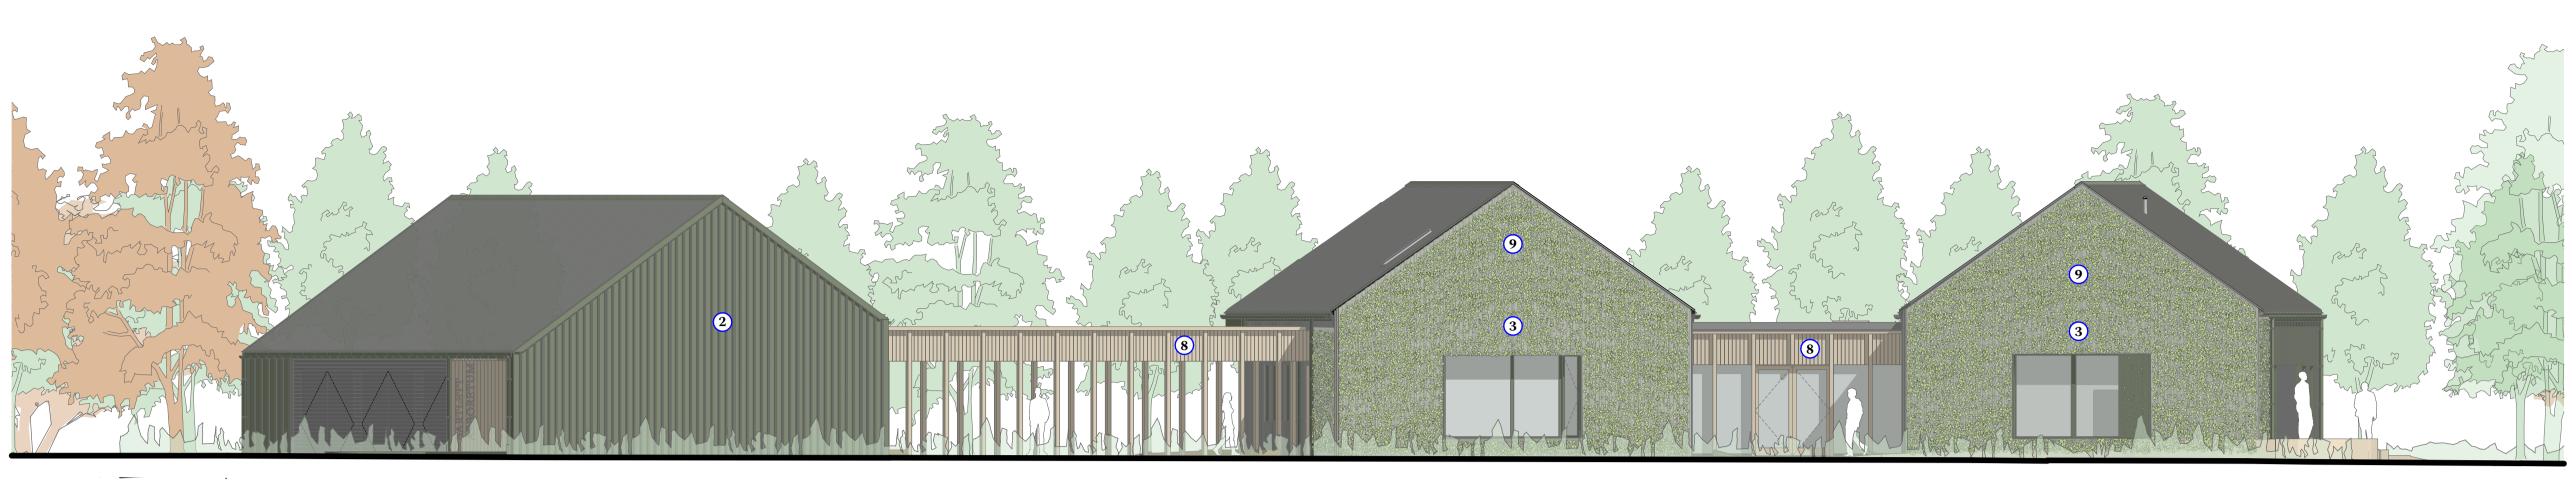

## Drawing Key

- 1 Green metal cladding
- 2 Corrugated metal Cladding
- 3 Timber cladding with planting
- 4 Expressed timber frame
- 5 Recessed timber cladding
- 6 Stacked logs store7 Translucent panel
- 8 Hardwood timber
- 9 Bat box
- 10 Bird box