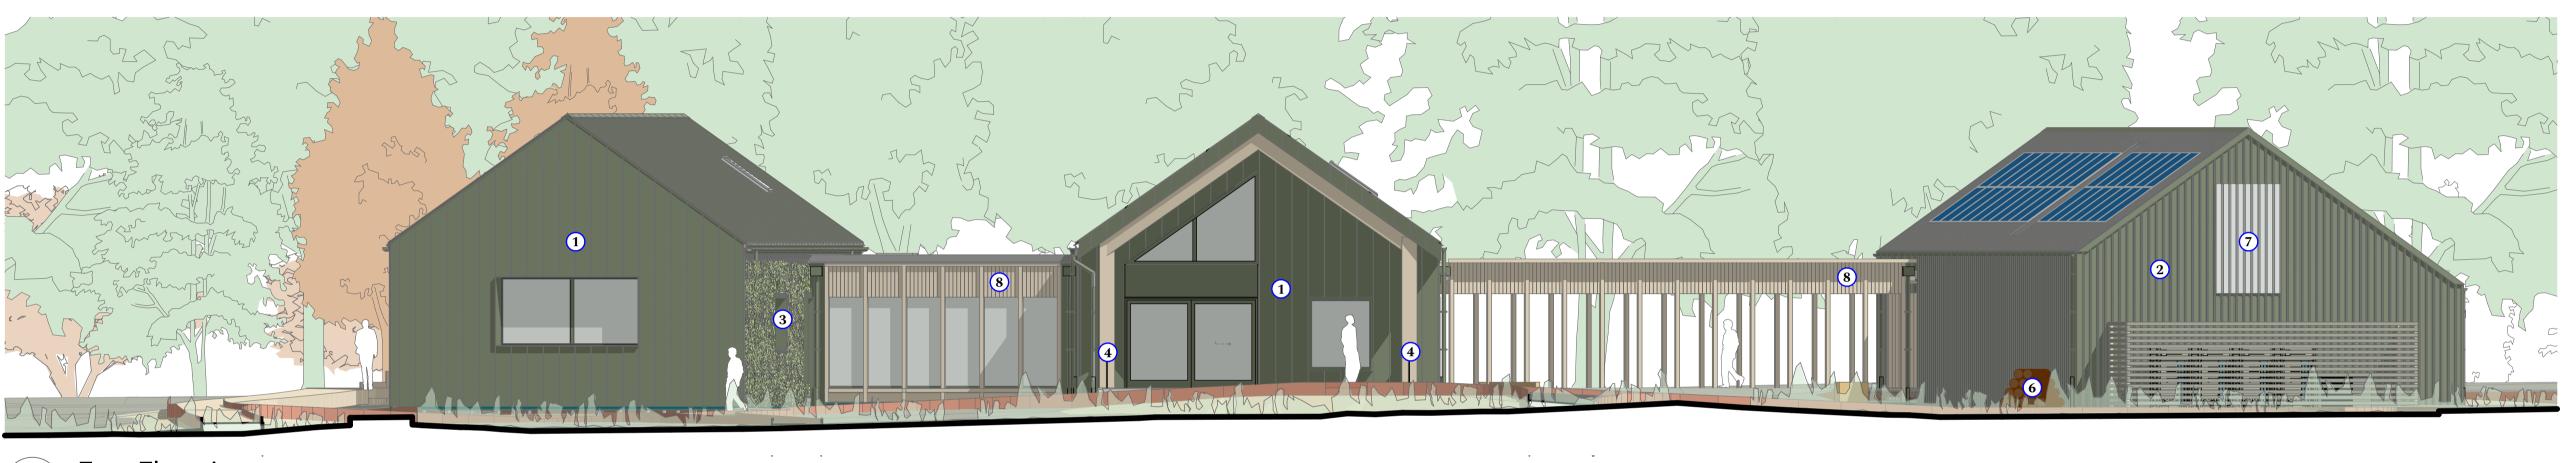

## Drawing Key

- 1 Green metal cladding
- 2 Corrugated metal Cladding
- 3 Timber cladding with planting
- 4 Expressed timber frame
- 5 Recessed timber cladding
- 6 Stacked logs store7 Translucent panel
- 8 Hardwood timber
- 9 Bat box
- 10 Bird box