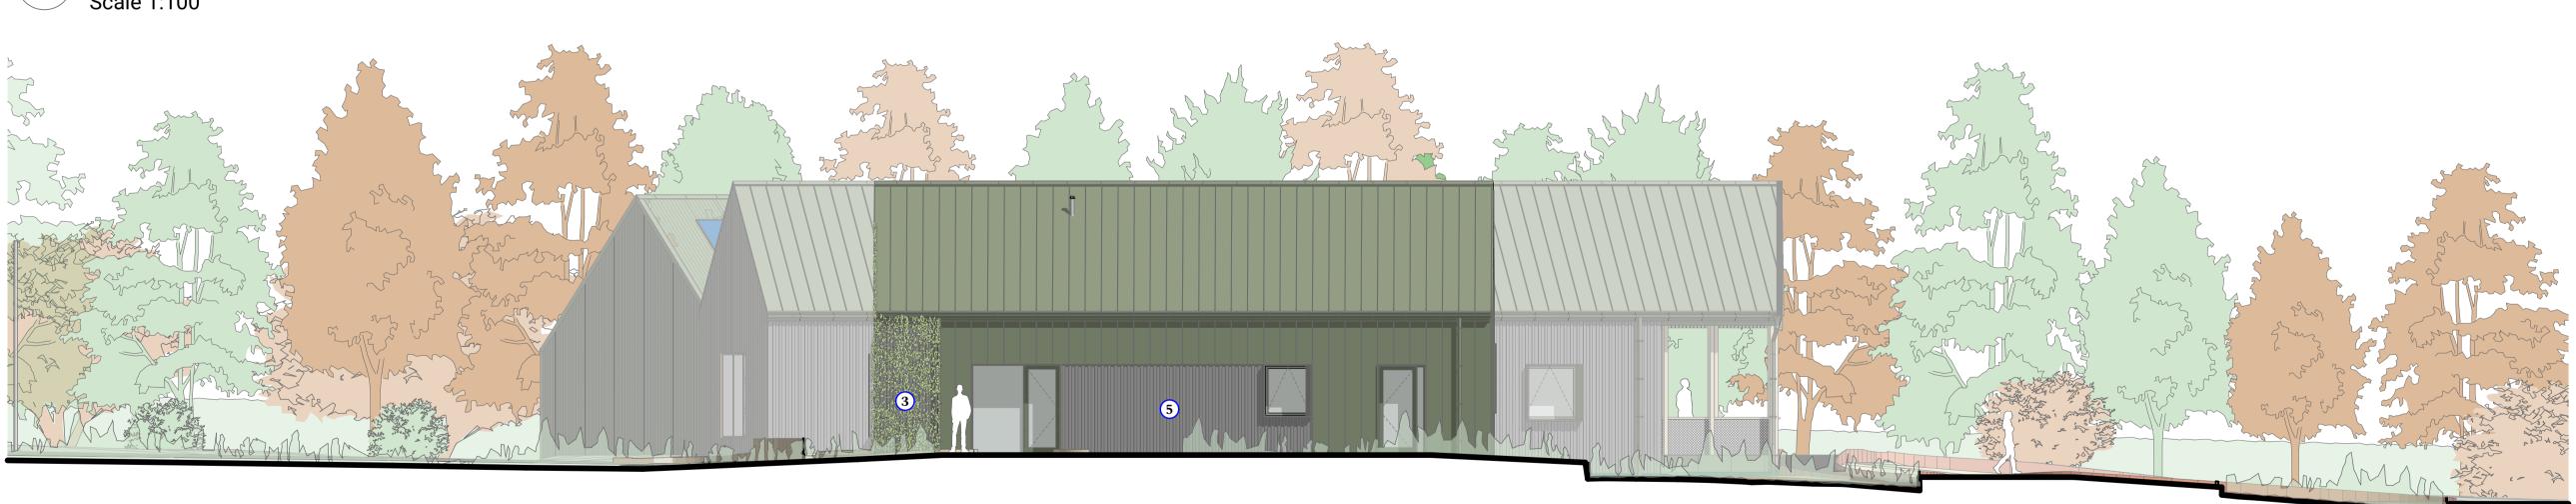

## Drawing Key

- 1 Green metal cladding
- 2 Corrugated metal Cladding
- 3 Timber cladding with planting
- 4 Expressed timber frame
- 5 Recessed timber cladding
- 6 Stacked logs store7 Translucent panel
- 8 Hardwood timber
- 9 Bat box
- 10 Bird box

## Indicative trees illustrated

| A                                              | 27/02/2024      | Amend      | ment and update | to Phase 1 elev | ations                   | MF / RB   |  |
|------------------------------------------------|-----------------|------------|-----------------|-----------------|--------------------------|-----------|--|
| /                                              | 12/10/2023      | Plannin    | g Issue         |                 |                          | MS / RB   |  |
|                                                |                 |            |                 |                 |                          |           |  |
| Rev                                            | Date            | Des        | cription        |                 |                          | DB/CB     |  |
|                                                |                 |            |                 |                 |                          |           |  |
|                                                |                 | 0 1        | 2               | 3 4             | 5m                       |           |  |
| proje                                          | ect             |            |                 |                 |                          |           |  |
| Bartlett Arboretum Research Building           |                 |            |                 |                 |                          |           |  |
| Whitehouse Farm                                |                 |            |                 |                 |                          |           |  |
| Whitehouse Lane<br>RG7 1HR                     |                 |            |                 |                 |                          |           |  |
|                                                |                 |            |                 |                 |                          |           |  |
| status                                         |                 |            |                 |                 |                          |           |  |
| PLANNING                                       |                 |            |                 |                 |                          |           |  |
| drawing title<br>Proposed Drawings - Phase 1 - |                 |            |                 |                 |                          |           |  |
|                                                | posed<br>vation |            | ngs - Pl        | hase 1          | -                        |           |  |
| drawn checked                                  |                 |            | date            |                 | scale                    |           |  |
| RE                                             | F               | RB         | 02 2024 1:      |                 | 1:100                    | 1:100 @A1 |  |
|                                                |                 | [          | Drawing         | g Code          |                          |           |  |
| Pro                                            | oject           | Originator | Vol             | Lev Typ         | e Role N                 | umber Rev |  |
| P1                                             | 138 -           | SNUG       | - XX -          | XX - DF         | R - A - 1                | 1152 - A  |  |
| 59 Rumbridge Street, info@snugarchitects.co.u  |                 |            |                 |                 |                          |           |  |
| -                                              |                 |            |                 |                 | www.snugarchitects.co.uk |           |  |
| Hampshire SO40 9DR 02382 029                   |                 |            |                 |                 |                          |           |  |
|                                                |                 |            |                 |                 |                          |           |  |
|                                                |                 |            |                 |                 |                          |           |  |
|                                                |                 |            |                 |                 |                          |           |  |
|                                                |                 |            |                 |                 |                          |           |  |
|                                                |                 |            |                 |                 |                          |           |  |
|                                                |                 |            |                 |                 |                          |           |  |
|                                                |                 |            |                 |                 |                          |           |  |
|                                                |                 |            |                 |                 |                          |           |  |
|                                                |                 |            |                 |                 |                          |           |  |
|                                                |                 |            |                 |                 |                          |           |  |